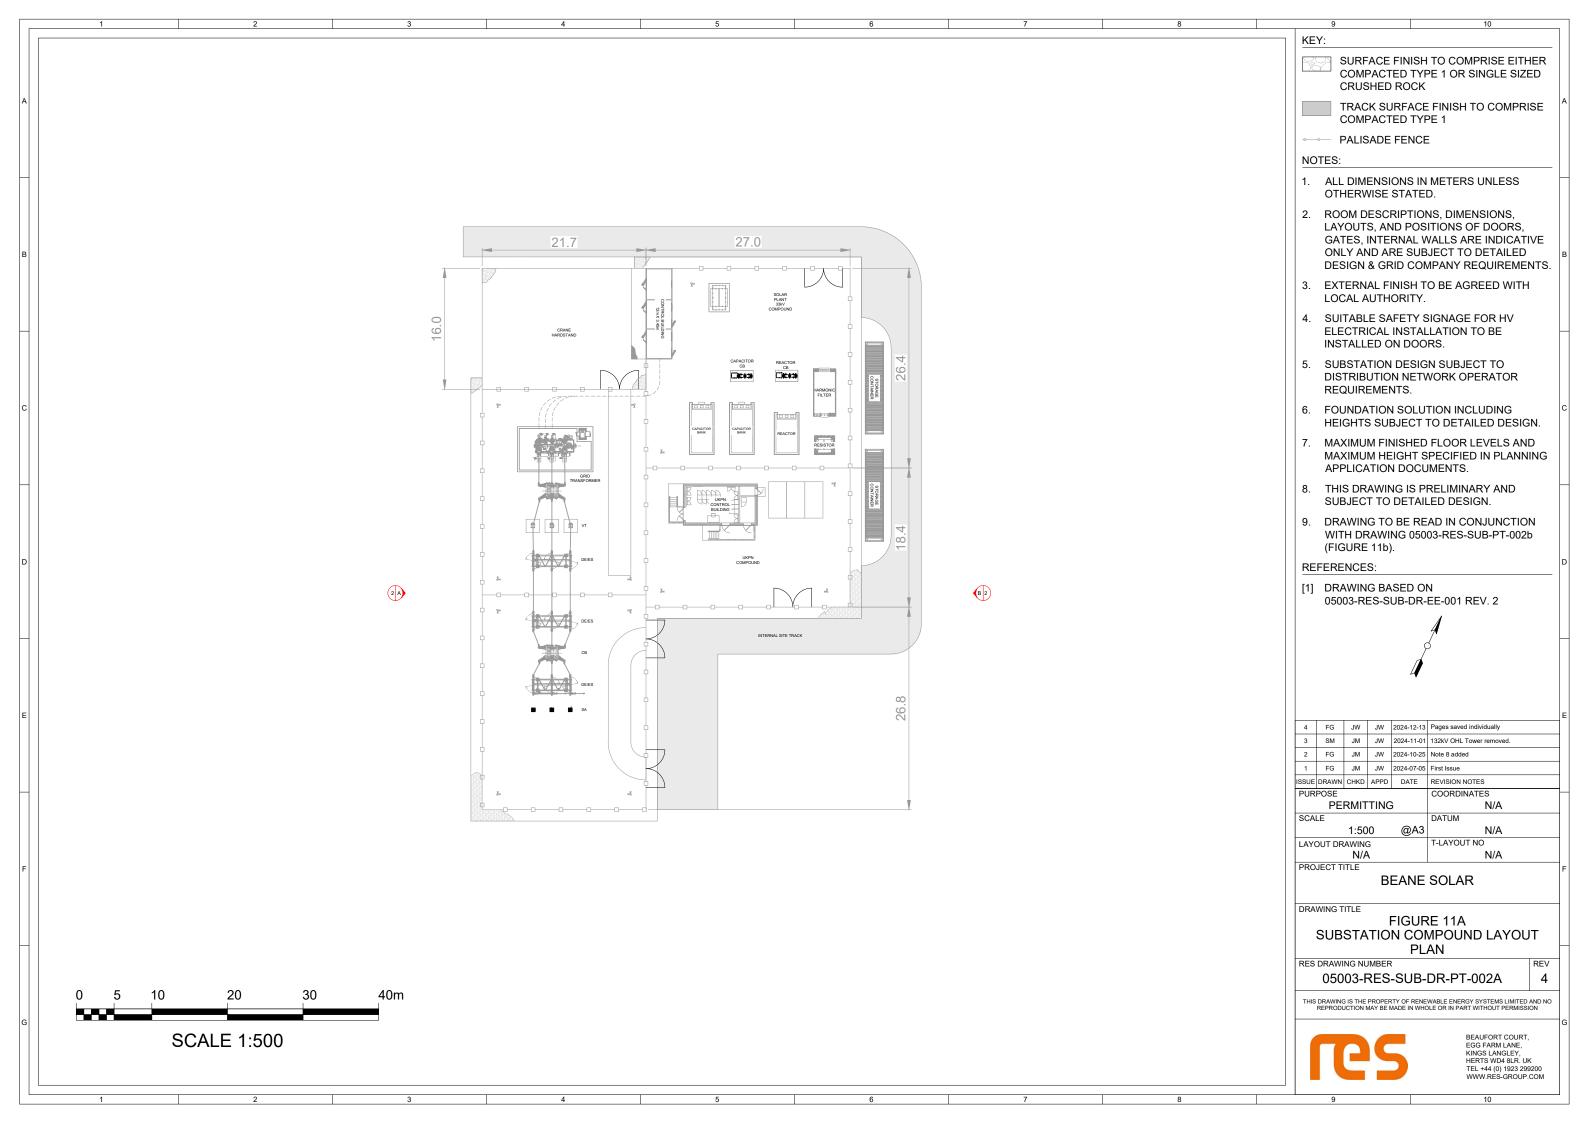

## NOTES:

- ALL DIMENSIONS IN METERS UNLESS
   OTHERWISE STATED.
- 2. ROOM DESCRIPTIONS, DIMENSIONS, LAYOUTS, AND POSITIONS OF DOORS, GATES, INTERNAL WALLS ARE INDICATIVE ONLY AND ARE SUBJECT TO DETAILED DESIGN & GRID COMPANY REQUIREMENTS.
- 3. EXTERNAL FINISH TO BE AGREED WITH LOCAL AUTHORITY.
- 4. SUITABLE SAFETY SIGNAGE FOR HV ELECTRICAL INSTALLATION TO BE INSTALLED ON DOORS.
- 5. SUBSTATION DESIGN SUBJECT TO DISTRIBUTION NETWORK OPERATOR REQUIREMENTS.
- 6. FOUNDATION SOLUTION INCLUDING HEIGHTS SUBJECT TO DETAILED DESIGN.
- 7. MAXIMUM FINISHED FLOOR LEVELS AND MAXIMUM HEIGHT SPECIFIED IN PLANNING APPLICATION DOCUMENTS.
- 8. THIS DRAWING IS PRELIMINARY AND SUBJECT TO DETAILED DESIGN.
- DRAWING TO BE READ IN CONJUNCTION WITH DRAWING 05003-RES-SUB-DR-PT-002a (FIGURE 11a)

## REFERENCES:

[1] DRAWING BASED ON 05003-RES-SUB-DR-EE-001 REV. 2

| 1     | FG            |       | JW   | 2024-12-13 | First Issue    |  |
|-------|---------------|-------|------|------------|----------------|--|
| ISSUE | DRAWN         | CHKD  | APPD | DATE       | REVISION NOTES |  |
| PUR   | POSE          |       |      |            | COORDINATES    |  |
|       | PE            | RMIT  | TING | 3          | N/A            |  |
| SCA   | LE            |       |      |            | DATUM          |  |
|       | 1:500 @A3     |       |      | @A3        | N/A            |  |
| LAY   | OUT DR        | AWING | 3    |            | T-LAYOUT NO    |  |
| N/A   |               |       |      |            | N/A            |  |
| PRO   | PROJECT TITLE |       |      |            |                |  |

## BEANE SOLAR

DRAWING TITLE