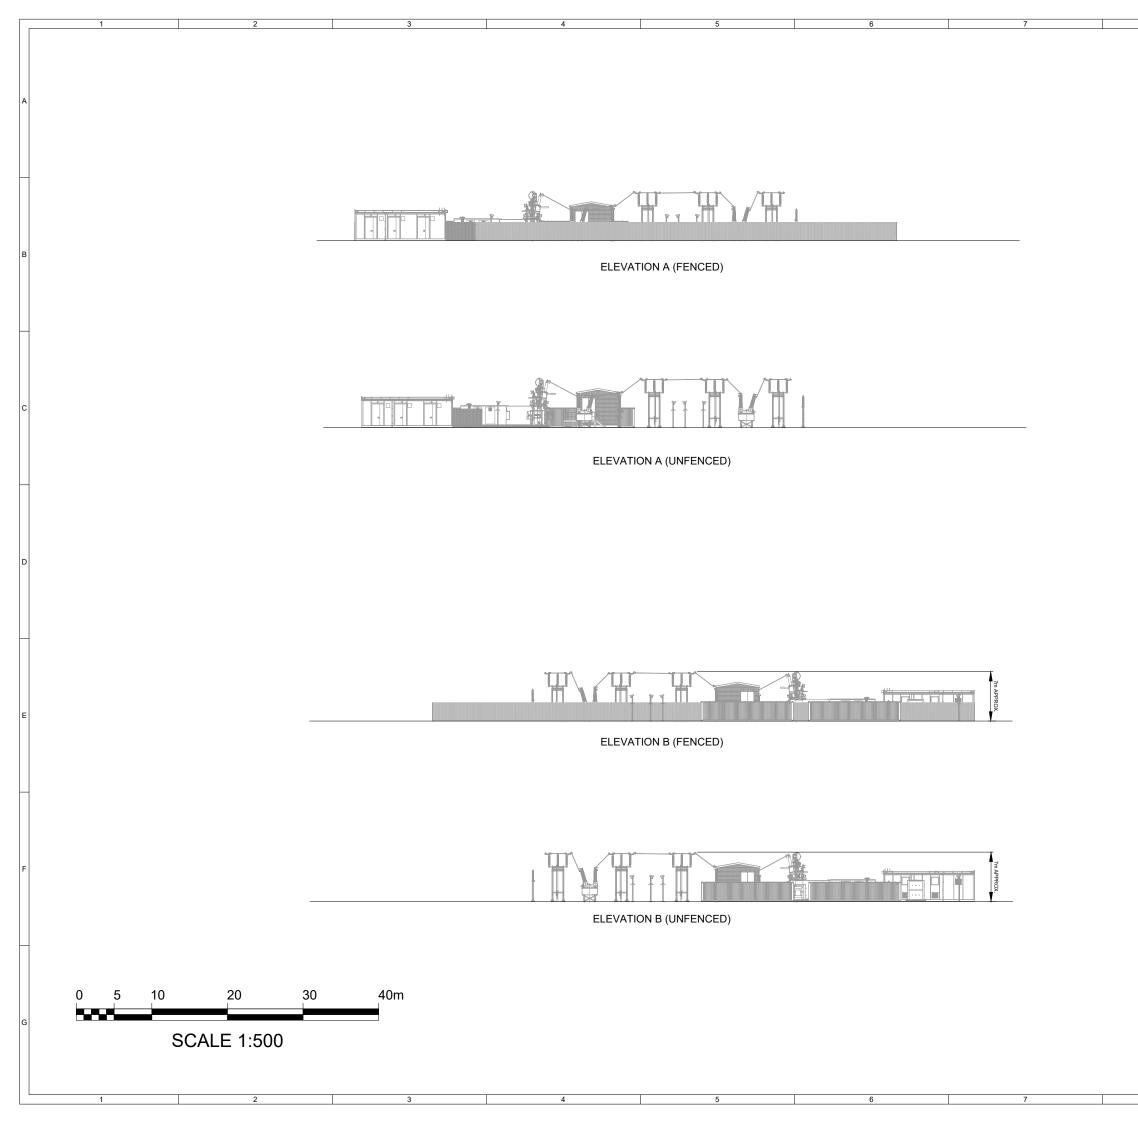

## FIGURE 11B SUBSTATION COMPOUND LAYOUT ELEVATIONS

RES DRAWING NUMBER

05003-RES-SUB-DR-PT-002B

THIS DRAWING IS THE PROPERTY OF RENEWABLE ENERGY SYSTEMS LIMITED AND NO REPRODUCTION MAY BE MADE IN WHOLE OR IN PART WITHOUT PERMISSION

## BEANE SOLAR

DRAWING TITLE