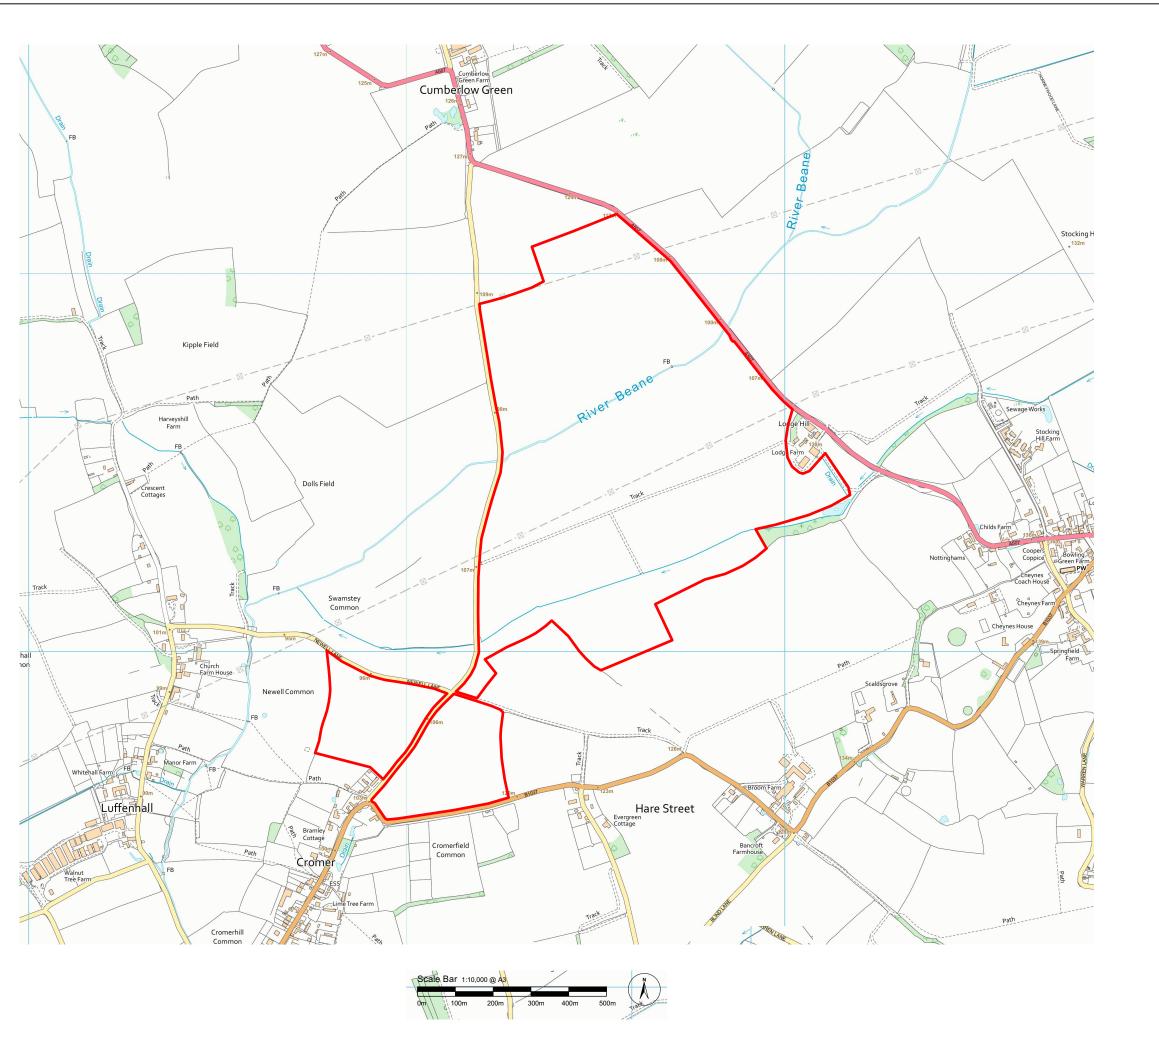

Legend

**Application Boundary** 

FOR PLANNING PURPOSES ONLY. NOT FOR CONSTRUCTION.

20 Western Avenue, Milton Park, Abingdon, Oxfordshire, OX14 4SH T: +44(0)1235 821 888 E: rpsox@rpsgroup.com

Client RES

Project Cottered Solar Farm

Land between the A507 and Cromer Heath,

Cottered, Buntingford,

Hertfordshire, SG9 9QL.

Title Site Location Plan (Raster Map)

Drawn By Status PM/Checked by FINAL AJC TM/GF

Job Ref Scale @ A3 Date Created 1:10,000 NP12785 July 2023

RPS Drawing/Figure Number Rev 12785-0006-01

rpsgroup.com